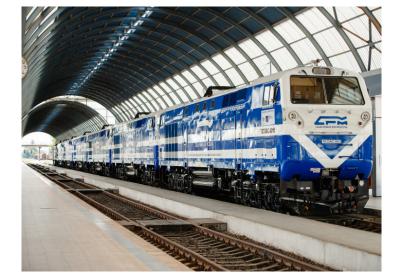

Ожидаемые результаты:

- Acquisition of 12 new freight diesel locomotives and upgrade of Basarabeasca depot facilities to offer a higher level of service quality, safety and energy efficiency benefits.

- Provision of financial support to the initial planning and implementation stages of a phased retrenchment program, to be initially based on voluntary redundancy and natural attrition, and may include the redundancy payments, staff re-training costs retrenchment program implementation support, as may be required.